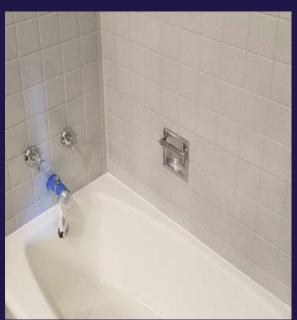

## Tile Refinished in Morning Mist

After

A series of concrete-inspired colors ranging from cool tones to muted neutrals. This collection captures the popular sophistication and resilience of concrete.