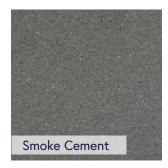

### **Loft Collection**

## Tile Refinished in Morning Mist

After

A series of concrete-inspired colors ranging from cool tones to muted neutrals. This collection captures the popular sophistication and resilience of concrete.