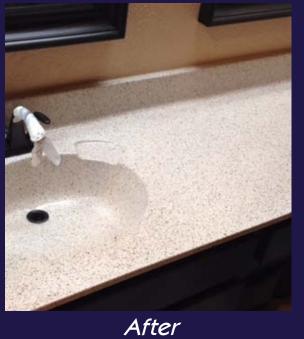

### Fast Return to Service

- Completely refinished countertop, backsplash, tile, or floor in as little as 1 day
- Significant savings vs replacement
- Eliminates the mess and inconvenience of construction

### **Environmentally Friendly**

• Water based multicolor finish

Before