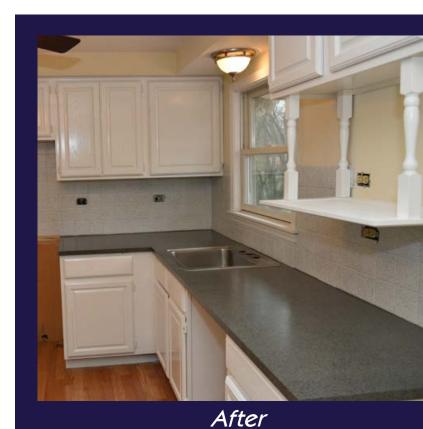

## Tile Refinished in Morning Mist

After

A series of concrete-inspired colors ranging from cool tones to muted neutrals. This collection captures the popular sophistication and resilience of concrete.