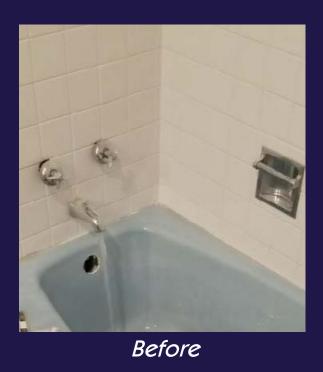

## Tile Refinished in Morning Mist

After

A series of concrete-inspired colors ranging from cool tones to muted neutrals. This collection captures the popular sophistication and resilience of concrete.