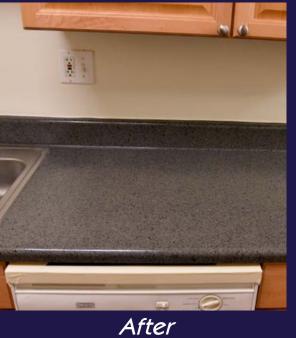

STONEFLECKS™ ULTRA & DREAM METALLICS MULTICOLOR FINISHES









### **Transform Your Surfaces**

### **Enhanced Aesthetics**

- A variety of stone and cement styles available
- Clear coated for long lasting performance and durability

### Fast Return to Service

- Completely refinished countertop, backsplash, tile, or floor in as little as 1 day
- Significant savings vs replacement
- Eliminates the mess and inconvenience of construction

### **Environmentally Friendly**

• Water based multicolor finish





Before





### **Brown Collection**

Cliff





Limestone









Arte













**Gray Collection** 























Before



Dover





### **Loft Collection**

## Tile Refinished in Morning Mist



After



A series of concrete-inspired colors ranging from cool tones to muted neutrals. This collection captures the popular sophistication and resilience of concrete.



















### **Dream Metallics Collection**

Stylish and elegant, the Dream Metallics Collection offers a lavish gleam of metallic, with an added feature of flair, that comes from your individual refinishing skills. Add this metallic fleck to your topcoat finish.













### Countertop Refinished in Midnight Sky with Frost Pearl Metallic







Before



# WHY HAWK RESEARCH LABORATORIES?



### Industry Leadership

Since 1978, Hawk Research Laboratories, LLC. has been the leading manufacturer and distributor of h